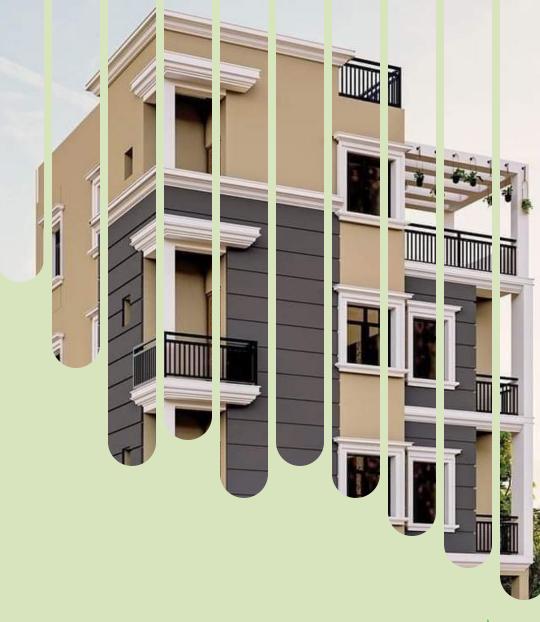

### **Project Features**

### Thoughtful Design and Features

- Architecturally stunning residential building with lake-facing views.
- Lakeview will feature a blend of contemporary and Goan architectural styles.
- Thoughtfully designed layouts to maximize natural light and ventilation.
- Incorporation of sustainable design practices to minimize environmental impact.
- Showcasing aesthetically appealing designs.
- Integration of modern and sustainable elements.