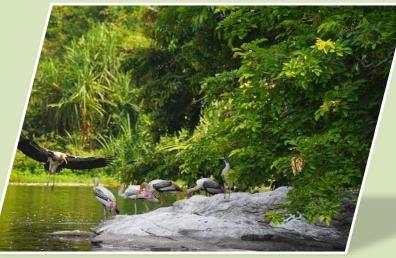

Bask in the soothing ambiance of the lake view, where birds such as **Pintail Ducks**, **Curlews, Flamingos, Ospreys and Little Stints** migrate to Carambolim Bird Sanctuary in the winter season every year.