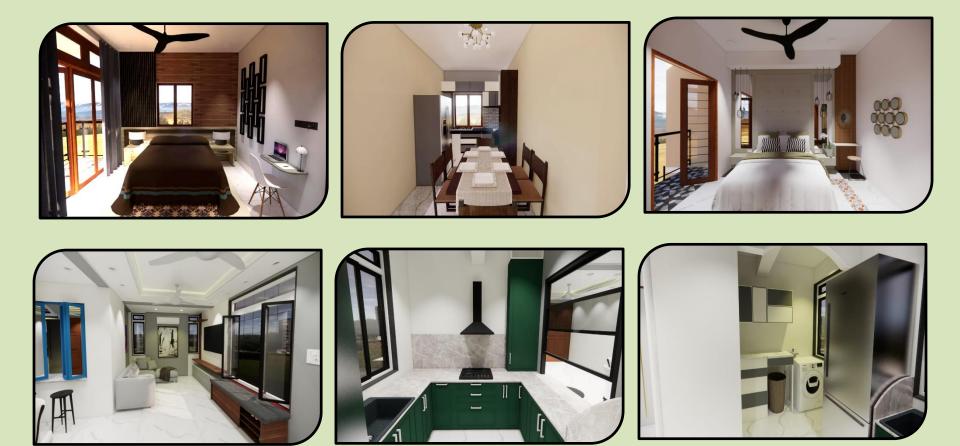

### Thoughtful Design and Features

- Architecturally stunning residential building with lake-facing views.
- Lakeview will feature a blend of contemporary and Goan architectural styles.
- Thoughtfully designed layouts to maximize natural light and ventilation.
- Incorporation of sustainable design practices to minimize environmental impact.
- Showcasing aesthetically appealing designs.
- Integration of modern and sustainable elements.