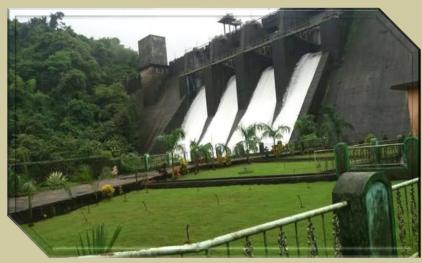

# Strategic location close proximity to - a waterfall, cave, Anjunem Dam, Scenic Chorla Ghat and bustling institutions

Harvalem Caves – 750 mtrs

Harvalem Water falls - 800 mtss

Anjunem Dam - 3 kms

Chorla Ghat – 6 kms