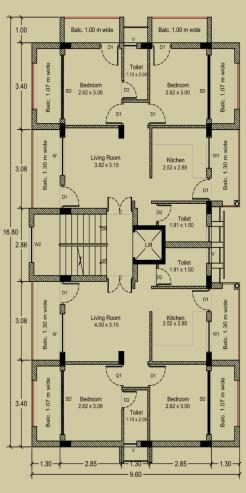

o minimize environmental impact.
- Showcasing aesthetically appealing designs.
- Integration of modern and sustainable elements.





### Market Demand

Booming Real Estate Market in Goa

- Goa's real estate market is experiencing a surge in demand for premium properties.
- Increasing interest from buyers seeking affordable luxury home.
- Modern Nest at Sanquelim, Goa meets this demand with its upscale offerings and strategic location.
- Investing in "Modern Nest" means not only owning a home but also securing a piece of paradise.





# Strategic location close proximity to - a waterfall, cave, Anjunem Dam, Scenic Chorla Ghat and bustling institutions



Harvalem Caves – 750 mtrs



Harvalem Water falls - 800 mtss



Anjunem Dam - 3 kms



Chorla Ghat – 6 kms

## PROPOSED FLOOR LAYOUT





Typical Ground, First & Second Floor 1:100



## PROPOSED INTERIOR









### PROPOSED AMENITIES



## COMMUNITY SPACES:

Create community areas like a clubhouse, gym for residents to use.



### LANDSCAPING:

Maintain attractive landscaping around the property.



#### **ELEVATOR:**

An elevator will be installed for convenience.



### PARKING:

Have dedicated parking spaces for residents.



#### WARDROBES: \*

Install built-in or freestanding wardrobes in bedrooms for clothing storage.



## SEMI-FURNISHED ROOMS: \*

Include essential furniture such as beds, sofas, dining tables and chairs in the apartments.



## KITCHEN APPLIANCES: \*

Equip the kitchen with basic appliances like a refrigerator,

Gas stove



## BALCONIES OR PATIOS:

Incorporate outdoor spaces where residents can