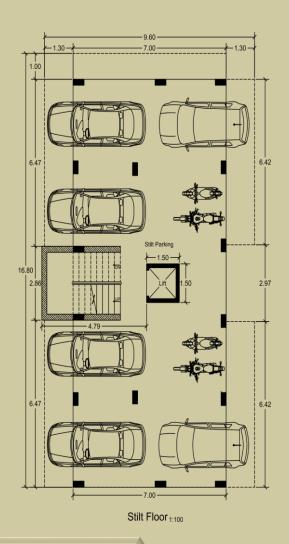

to minimize environmental impact.
- Showcasing aesthetically appealing designs.
- Integration of modern and sustainable elements.





### Market Demand

Booming Real Estate Market in Goa

- Goa's real estate market is experiencing a surge in demand for premium properties.
- Increasing interest from buyers seeking affordable luxury home.
- Modern Nest at Sanquelim, Goa meets this demand with its upscale offerings and strategic location.
- Investing in "Modern Nest" means not only owning a home but also securing a piece of paradise.





# Strategic location close proximity to - a waterfall, cave, Anjunem Dam, Scenic Chorla Ghat and bustling institutions



Harvalem Caves – 750 mtrs



Harvalem Water falls - 800 mtss



Anjunem Dam - 3 kms



Chorla Ghat – 6 kms

## PROPOSED FLOOR LAYOUT





Typical Ground, First & Second Floor 1:100



## PROPOSED INTERIOR









### PROPOSED AMENITIES



## COMMUNITY SPACES:

Create community areas like a clubhouse, gym for residents to use.



### LANDSCAPING:

Maintain attractive landscaping around the property.



#### **ELEVATOR:**

An elevator will be installed for convenience.



### PARKING:

Have dedicated parking spaces for residents.



#### WARDROBES: \*

Install built-in or freestanding wardrobes in bedrooms for clothing storage.



## SEMI-FURNISHED ROOMS: \*

Include essential furniture such as beds, sofas, dining tables and chairs in the apartments.



## KITCHEN APPLIANCES: \*

Equip the kitchen with basic appliances like a refrigerator,

Gas stove



## BALCONIES OR PATIOS:

Incorporate outdoor spaces where residents c