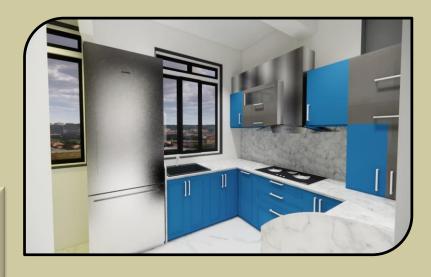

## PROPOSED INTERIOR

## KITCHEN APPLIANCES: \*

Equip the kitchen with basic appliances like a refrigerator,

Gas stove