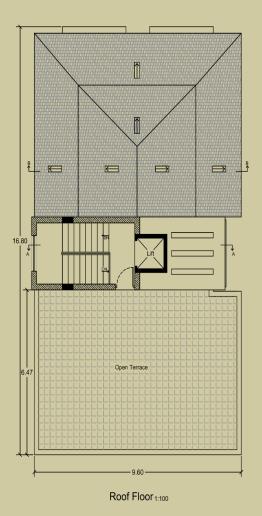

aesthetically appealing designs.
- Integration of modern and sustainable elements.





### Market Demand

Booming Real Estate Market in Goa

- Goa's real estate market is experiencing a surge in demand for premium properties.
- Increasing interest from buyers seeking affordable luxury home.
- Modern Nest at Sanquelim, Goa meets this demand with its upscale offerings and strategic location.
- Investing in "Modern Nest" means not only owning a home but also securing a piece of paradise.





# Strategic location close proximity to - a waterfall, cave, Anjunem Dam, Scenic Chorla Ghat and bustling institutions



Harvalem Caves – 750 mtrs



Harvalem Water falls - 800 mtss



Anjunem Dam - 3 kms



Chorla Ghat – 6 kms

## PROPOSED FLOOR LAYOUT





Typical Ground, First & Second Floor 1:100



## PROPOSED INTERIOR









### PROPOSED AMENITIES



## COMMUNITY SPACES:

Create community areas like a clubhouse, gym for residents to use.



### LANDSCAPING:

Maintain attractive landscaping around the property.



#### **ELEVATOR:**

An elevator will be installed for convenience.



### PARKING:

Have dedicated parking spaces for residents.



#### WARDROBES: \*

Install built-in or freestanding wardrobes in bedrooms for clothing storage.



## SEMI-FURNISHED ROOMS: \*

Include essential furniture such as beds, sofas, dining tables and chairs in the apartments.



## KITCHEN APPLIANCES: \*

Equip the kitchen with basic appliances like a refrigerator,

Gas stove



## BALCONIES OR PATIOS:

Incorporate outdoor spaces where residents can enjoy the view.



### **SECURITY: \***

Impl